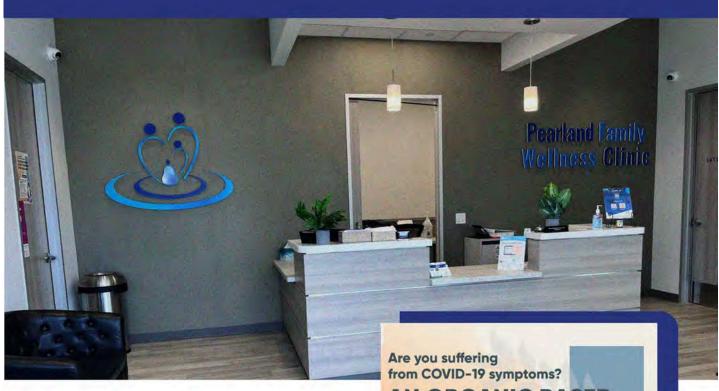

### AN ORGANIC BASED **COVID-19 TREAT** STUDY IS AVAILABL

Scan the QR code to apply

covidstudy.us

Have you already applied and need the mobile app to complete the COVID-19 study?

Scan this QR code for Apple

Compensation for time and travel paid to enrolle participants. Complete details available in the

Search 'Laina Research Platform in the App store on your phon-